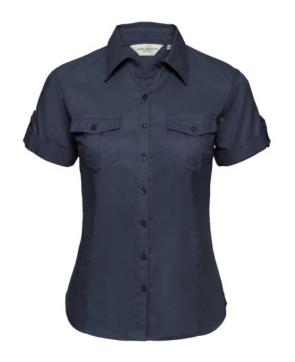

# RUSSELL WOMEN'S SHIRT WITH SLEEVES ROLLED UP ROLL SLEEVE TWILL

### **Specification**

RUSSELL women's shirt with roller sleeves ROLL SLEEVE TWILL youthful and modern style with pockets covered. Ideal choice if you want to look fresh or relaxed. Collar, button down sleeves, pocket on both sides of the breast. 100% Cotton twill, 130 g/m2. Washing at 40 degrees - SS dark weight S