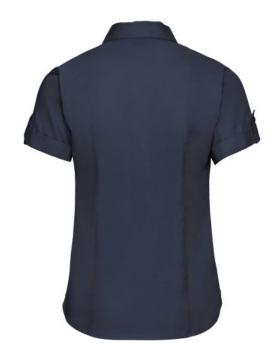

# RUSSELL WOMEN'S SHIRT WITH SLEEVES ROLLED UP ROLL SLEEVE TWILL

### **Specification**

RUSSELL women's shirt with roller sleeves ROLL SLEEVE TWILL youthful and modern style with pockets covered. Ideal choice if you want to look fresh or relaxed. Collar, button down sleeves, pocket on both sides of the breast. 100% Cotton twill, 130 g/m2. Washing at 40 degrees - SS dark weight S