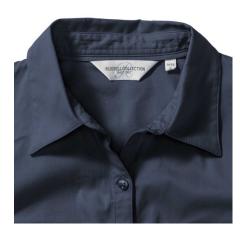

# RUSSELL WOMEN'S SHIRT WITH SLEEVES ROLLED UP ROLL SLEEVE TWILL

### **Specification**

RUSSELL women's shirt with roller sleeves ROLL SLEEVE TWILL youthful and modern style with pockets covered. Ideal choice if you want to look fresh or relaxed. Collar, button down sleeves, pocket on both sides of the breast. 100% Cotton twill, 130 g/m2. Washing at 40 degrees - SS dark weight S