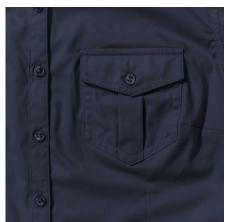

### **Specification**

RUSSELL women's shirt with roller sleeves ROLL SLEEVE TWILL youthful and modern style with pockets covered. Ideal choice if you want to look fresh or relaxed. Collar, button down sleeves, pocket on both sides of the breast. 100% Cotton twill, 130 g/m2. Washing at 40 degrees - SS dark weight S